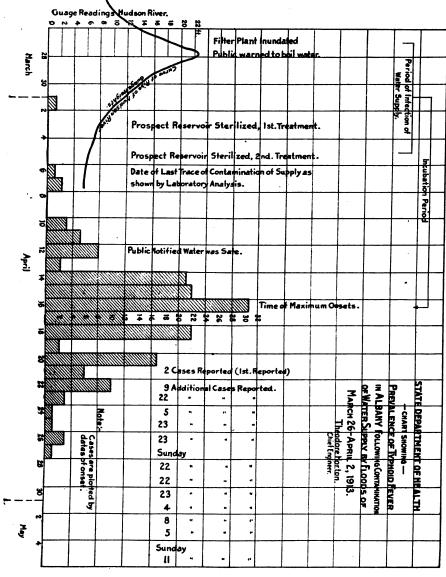

The accompanying diagram shows more strikingly than I can describe the history of this epidemic, which was beyond a doubt traceable to recent floods in the Hudson River which inundated and put out of service the filtration works located near the river just above the city. The events leading up to and immediately following the inundation of the filtration works were described in the Engineering News of April 10, 1913 (pp. 754–755), which should be carefully read in order to understand intelligently the course, extent, and relation of the present outbreak of typhoid fever to conditions during and immediately following the flood.

<sup>&</sup>lt;sup>1</sup> This report was originally published May 15, 1913, in the Engineering News, through the courtesy of which it is here reprinted with the permission of the author.

On the diagram have been plotted two curves or profiles, one showing the rise and fall of the Hudson River covering the period of the recent flood, the other the number of cases of typhoid which have developed in the city up to May 5, inclusive, so plotted as to correspond with the dates of onset of the disease. On the diagram

also appear a number of explanatory notes relating to water supply and typhoid fever, arranged chronologically so as to show directly the relation between the two as to cause and effect. The vertical notes on the diagram explain important facts with reference to the flooding of the filter plant, notice to boil water, sterilization of Prospect

989 May 23, 1913.

Reservoir, the clearing up of all traces of pollution of the watersupply system, whereas the horizontal notes at the top of the diagram explain the relation between the incubation period, the period of infection of the supply, and the time of maximum prevalence of typhoid fever.

This diagram strikingly pictures what occurred. It will be noticed that the maximum number of cases had their onsets on April 16 and the period of maximum prevalence covered a period of about one week. Allowing some two weeks for "incubation" and dating back on the diagram this period of time from April 16 brings us directly to the period when infection of the water supply took place. The diagram shows, therefore, at a glance the close synchronous relation between the infection of the supply and the outbreak of cases.

Many things of unusual interest from an epidemiological standpoint occurred during the epidemic and appear on the chart that merit careful consideration, and I will refer to them somewhat in detail.

The inundation of the filtration plant came with comparatively little warning and there was little time to notify the public to take precautions to boil the water. The city was substantially free from typhoid fever and the public mind was not, and could hardly be expected to be, aroused to the point of absolute necessity of observing precautions as it would have been had a typhoid fever epidemic been in progress, with the usual alarm that such a condition incites. It is therefore not surprising that in view of the warnings which appeared immediately in all of the papers "to boil the water" these precautions were not strictly observed, as was obvious from the cases which developed later. (See diagram.)

Another feature in this connection is the large percentage of children who were stricken, 75 per cent. This is also what would have been expected by anyone familiar with the juvenile mind. Children seem to have a particular aversion to boiled water, owing to its insipidity when not properly prepared and aerated. Contamination lingered in the water-supply system (due to raw river water getting into Prospect Reservoir) some days after the high turbidity, at first apparent, cleared up. It is therefore easy to understand, as the records show, why children disregarded instructions and drank the more palatable water from the tap.

This brings me to one of the most important features in connection with the outbreak, namely, that although there were some 12 to 15 cases of typhoid fever actually in progress at the time that the people were notified that the water was safe, no cases were reported by the physicians until about April 21, when, as shown by the diagram, over 150 cases were in progress and the crest of the epidemic had apparently passed. In other words, the epidemic, so far as the evidence now available indicates, had largely disappeared before the cases had begun to be reported. Of course, some time is necessary for diagnosis, but an important question apparently arises as to how much time is necessary for this purpose, and especially as to whether in an emergency like this physicians can not make their diagnoses more promptly and whether they should not err on the safe side and report even suspicious cases. A glance at the diagram would indicate that in the present case there was considerable delay in the reporting of cases.

As an interesting side light on this particular feature, note on the diagram how few cases of onsets appear on April 13, 17, and 19. The dates of onsets are by nature necessarily approximate, and I am inclined to explain the low numbers on such dates as due to possible psychological tendency, in reporting approximate dates of onsets, to select even numbers for dates, with the exception, perhaps, of the 15th or middle of the month.